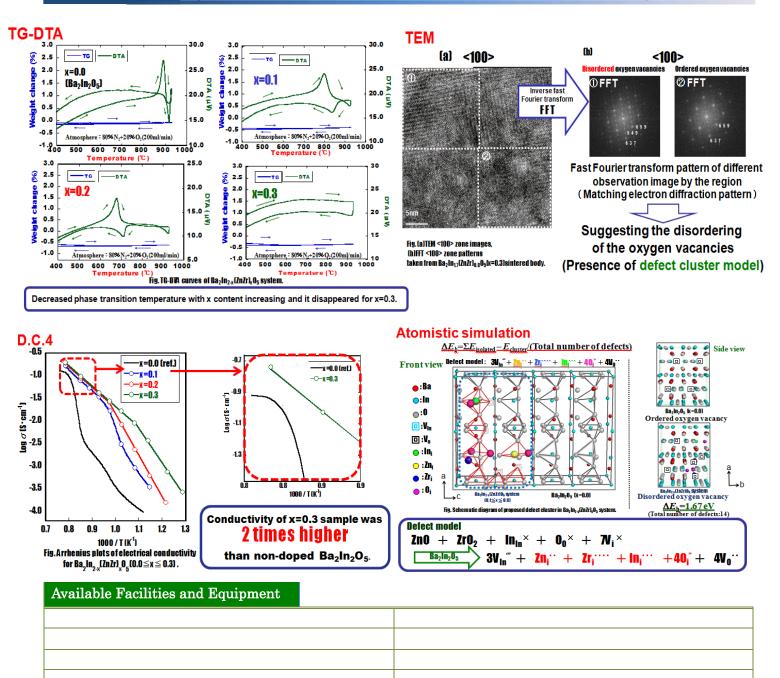

## Synthesize of new functional ceramics and characterization of electrical properties

| Name Shigeh                 |                     | naru ITO                                                                                                     | E-mail | s-ito@tsuruoka-nct.ac.jp | 2 |
|-----------------------------|---------------------|--------------------------------------------------------------------------------------------------------------|--------|--------------------------|---|
| Status                      | Assistant Professor |                                                                                                              |        |                          |   |
| Affiliations                |                     | The ceramics society of Japan, MRS-J, etc.                                                                   |        |                          |   |
| Keywords                    |                     | crystal structure, Frenkel defect, SOFC, defect structure, ceramics, ion conductor                           |        |                          |   |
| Technical<br>Support Skills |                     | <ul> <li>XRD</li> <li>Electrical conductivity(D.C.4)</li> <li>Rietveld analysis(computer fitting)</li> </ul> |        |                          |   |

## Research Contents Synthesis of new oxide-ion conductor for SOFCs of solid electrolyte materials