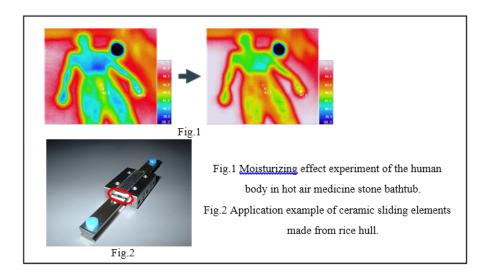

## Application and Recycling of Agricultural By-Products of Natural Origin

- ·Studies on the recycling of the industrial materials such as disposed tatami mats and agricultural byproducts.
- · Development of care welfare devices and amusement devices that BCI (Brain Computer Interface) is applied for study of man-machine interface.
- Studies that will contribute to the improvement of QOL of the human body. Stress-free living body, Beauty, Healthcare, Healing, Hot-spring bath, etc.
- Engineering Ethics Education, Consumer Environmental Education, etc