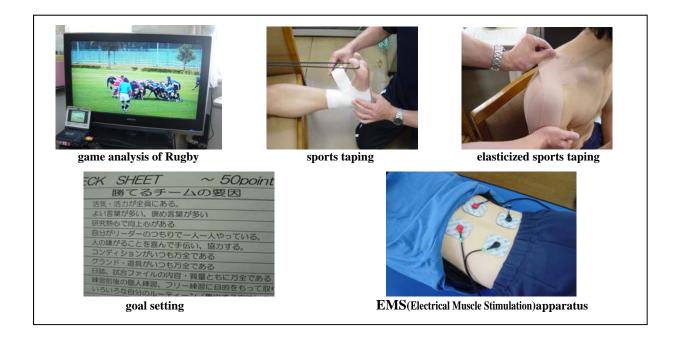

## Research Contents

- O Analysis of the performance situation of each player in the game of Rugbyfootball is used for improvement in player's skill and motivation.
- O In club activities, I am researching the way of a team and/or the personal goal setting. I am also researching the motivation making of desirable consciousness.
- O Research on the analgesic effect of a elasticized sports tape to the arthritic pain and/or muscular pain.