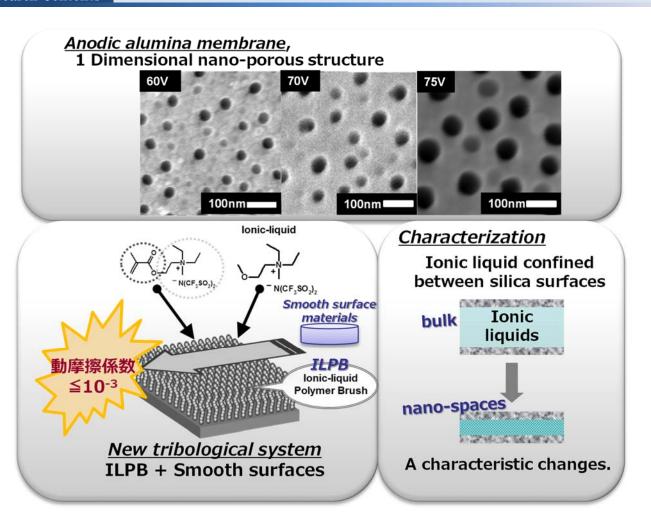

| <ul> <li>Various instrumental analysis</li> <li>Roughness, surface Profile measurement of the materials surface</li> </ul> |  |                           |  |  |



## Research Contents



## Available Facilities and Equipment

| UV-Vis spectral photometer, UV1800 (SHIMADZU) | Vacuum evaporation system, VTS-350M/ERH (ULVAC)     |  |
|-----------------------------------------------|-----------------------------------------------------|--|
| SEM, JSM-6390 (JEOL)                          | Digital Microscope, KH-1300 (Hirox)                 |  |
| AFM, Agilent Technologies Series 5100 AFM/SPM | 3FLEX (Micrometrics)                                |  |
| AFM5200S (Hitachi)                            | Soft plasma etching equipment, SEDE-GE (Meiwafosis) |  |
| Friction Tester, TYPE:38FW (HEIDON)           | FE-SEM (JSM-7100F)+EDS(JED-2300)                    |  |