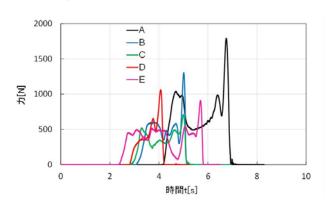

## 

- ·Velocity measurement of the tip of the shinai
- ·Motion analysis of lower limbs and analysis of tendon motion by floor reaction force