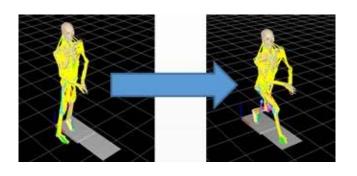

## 

In recent years, in research fields such as gait analysis, ergonomics and sport, video processing has been used. A high speed camera can observe a motion slowly. We can get an animation of a slow motion by taking a number of frames at the time of photography. A motion capture is also a technique to record the movement of a real person and object digitally. It has been used as a tool of analysis of movement for various sport simulations or data collection of a physical movement of players. Sports guidance needs its knowledge and experience. In addition, its guidance may become sensuous. For each personality, it can't apply only the one guidance to all persons. It needs to be analyzed using a motion capture one by one. Using above tools, we can do visual guidance and can reduce injuries.

We visualize a movement of the kendo, and analysis a motion of the lower limbs during swing of an experiencer or a beginner.

## 

- ·Velocity measurement of the tip of the shinai
- ·Motion analysis of lower limbs and analysis of tendon motion by floor reaction force